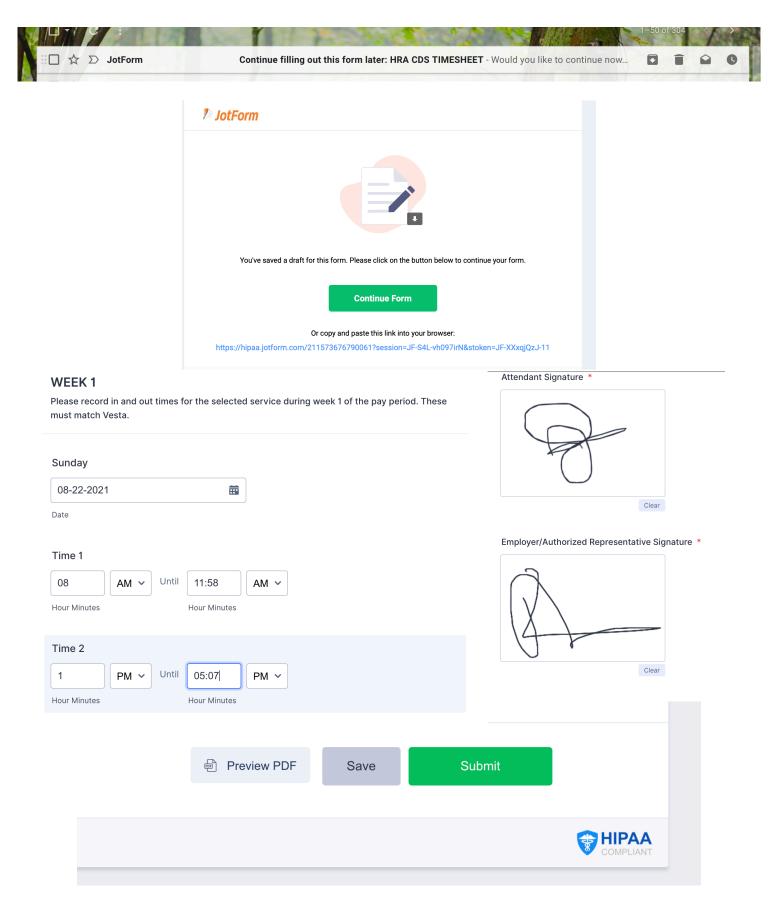

## Important things to note:

- 1. To save a timesheet for later, you must use this link rather than the one embedded on our website: <u>https://hipaa.jotform.com/211573676790061</u>
- 2. Make sure you copy the URL that pops up when you click the "Save" button, as that is how you will return to finish the timesheet later.

## WEEK 1

Please record in and out times for the selected service during week 1 of the pay period. These must match Vesta.

| Sunday        |              |     | $(\mathbf{A})$                    |             |  |
|---------------|--------------|-----|-----------------------------------|-------------|--|
| 08-22-2021    | ÷            |     | J.                                |             |  |
| Date          |              |     |                                   |             |  |
|               |              |     | Clea                              | ar          |  |
| Time 1        |              |     |                                   |             |  |
| 08 AM 🗸 Until | 12 PM ~      | Emp | loyer/Authorized Representative S | Signature * |  |
| Hour Minutes  | Hour Minutes |     |                                   |             |  |
|               |              |     |                                   |             |  |
| Time 2        |              |     | Sign Here                         |             |  |
| 1 PM Vuntil   | 05 PM ~      |     | lun                               |             |  |
| Hour Minutes  | Hour Minutes |     |                                   |             |  |
|               |              |     | Clea                              | ar          |  |

Attendant Signature \*

2. Click "Save" at the bottom of the form.

| Preview PDF | Save | Submit |  |
|-------------|------|--------|--|
|-------------|------|--------|--|

3. Click "Skip create account" at the bottom of the pop-up box so that you can share your URL with anyone else that needs to sign the form.